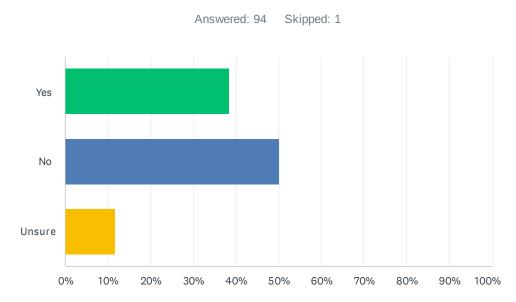

## Q3 I support a special assessment in the amount of \$1,100.00 per household to pursue the pilot project (discussed above).

| ANSWER CHOICES | RESPONSES |    |
|----------------|-----------|----|
| Yes            | 38.30%    | 36 |
| No             | 50.00%    | 47 |
| Unsure         | 11.70%    | 11 |
| TOTAL          |           | 94 |