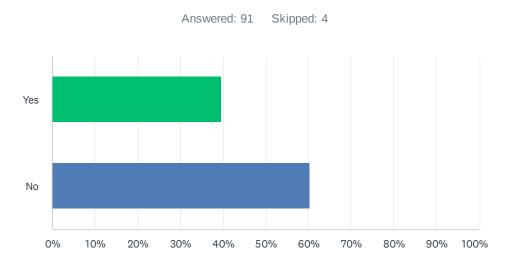

# Q9 I would like to tour the PILOT PROJECT site on Saturday, October 28th from 10:00 am to 12:00 pm. Please meet at the clubhouse at 10:00 am.

| ANSWER CHOICES | RESPONSES |    |
|----------------|-----------|----|
| Yes            | 39.56%    | 36 |
| No             | 60.44%    | 55 |
| TOTAL          |           | 91 |