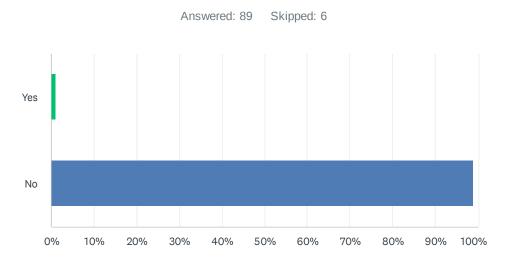

## Q5 I know of financing options or grants that I would like to share with the Waterways Committee.

| ANSWER CHOICES | RESPONSES |    |
|----------------|-----------|----|
| Yes            | 1.12%     | 1  |
| No             | 98.88%    | 88 |
| TOTAL          |           | 89 |