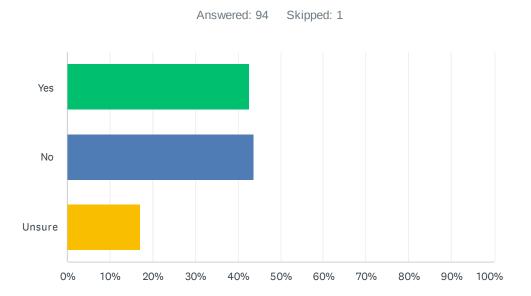

### Q2 I am supportive of the pilot project.

| ANSWER CHOICES        | RESPONSES |    |
|-----------------------|-----------|----|
| Yes                   | 42.55%    | 40 |
| No                    | 43.62%    | 41 |
| Unsure                | 17.02%    | 16 |
| Total Respondents: 94 |           |    |