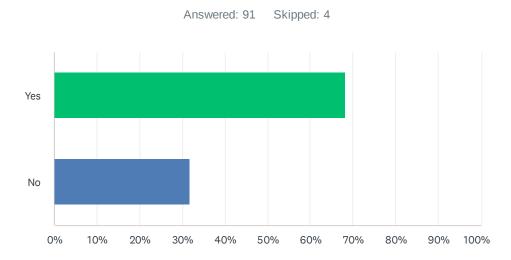

# Q6 I would like the Board to establish an exploratory subcommittee to review potential financing options in lieu of (or possibly in addition to) a special assessment.

| ANSWER CHOICES | RESPONSES |    |
|----------------|-----------|----|
| Yes            | 68.13%    | 62 |
| No             | 31.87%    | 29 |
| TOTAL          |           | 91 |