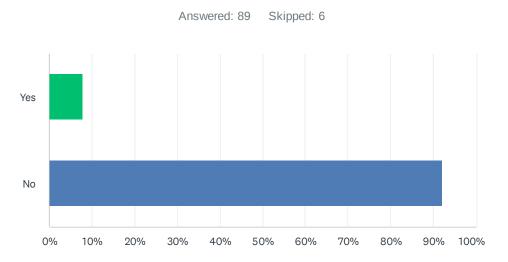

## Q7 I have an alternative to the pilot project that I would like to share with the Waterways Committee.

| ANSWER CHOICES | RESPONSES |    |
|----------------|-----------|----|
| Yes            | 7.87%     | 7  |
| No             | 92.13%    | 82 |
| TOTAL          |           | 89 |