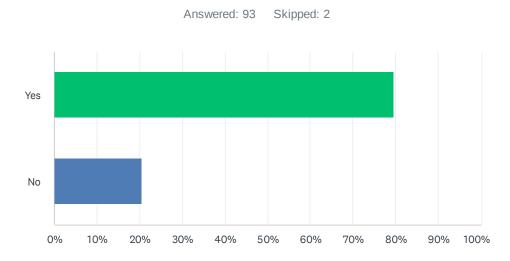

Q4 I would like to see a list of the feasible alternatives considered for rehabilitation and maintenance of the waterways. [Note: The "do nothing" alternative is considered infeasible given the board's duty of care regarding the waterways]

| ANSWER CHOICES | RESPONSES |    |
|----------------|-----------|----|
| Yes            | 79.57%    | 74 |
| No             | 20.43%    | 19 |
| TOTAL          |           | 93 |