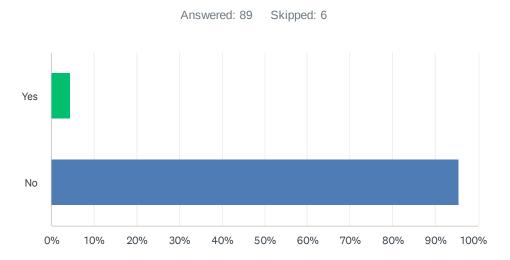

#### Q8 I would like to have a one-on-one discussion with a Waterways Committee member to get additional questions answered.

| ANSWER CHOICES | RESPONSES |    |
|----------------|-----------|----|
| Yes            | 4.49%     | 4  |
| No             | 95.51%    | 85 |
| TOTAL          |           | 89 |